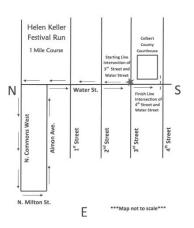

# **RACE MAPS:**

W

Full Size Maps Available online at www.helenkeller.com

### **Race Location and Headquarters:**

**Colbert County Courthouse** Tuscumbia, Alabama Water Street Entrance