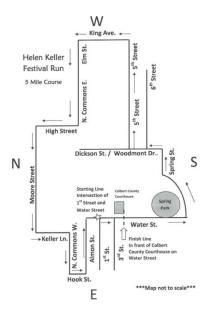

# **RACE MAPS:**

W

Full Size Maps Available online at www.helenkeller.com

### **Race Location and Headquarters:**

**Colbert County Courthouse** Tuscumbia, Alabama Water Street Entrance