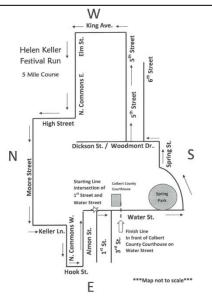

**Colbert County Courthouse** Water Street Tuscumbia, Alabama

#### **Race Location and Headquarters:**

Colbert County Courthouse Tuscumbia, Alabama Water Street Entrance

#### Packet Pickup/Race Day Registration

Race day 6:00-8:00 am
Colbert County Court House
Water Street Entrance

This will be a chip timed event.

All entrants will receive a T-Shirt and post race refreshments.

Water Stations & Course Support-Three fluid stations on course, volunteers will be stationed at each turn. Miles are clearly marked with split timers at each mile. Helen Keller Hospital will provide ambulance service.