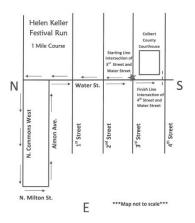

**Colbert County Courthouse** Water Street Tuscumbia, Alabama

#### **Race Location and Headquarters:**

Colbert County Courthouse Tuscumbia, Alabama Water Street Entrance

#### Packet Pickup/Race Day Registration

Race day 6:00-8:00 am
Colbert County Court House
Water Street Entrance

This will be a chip timed event.

All entrants will receive a T-Shirt and post race refreshments.